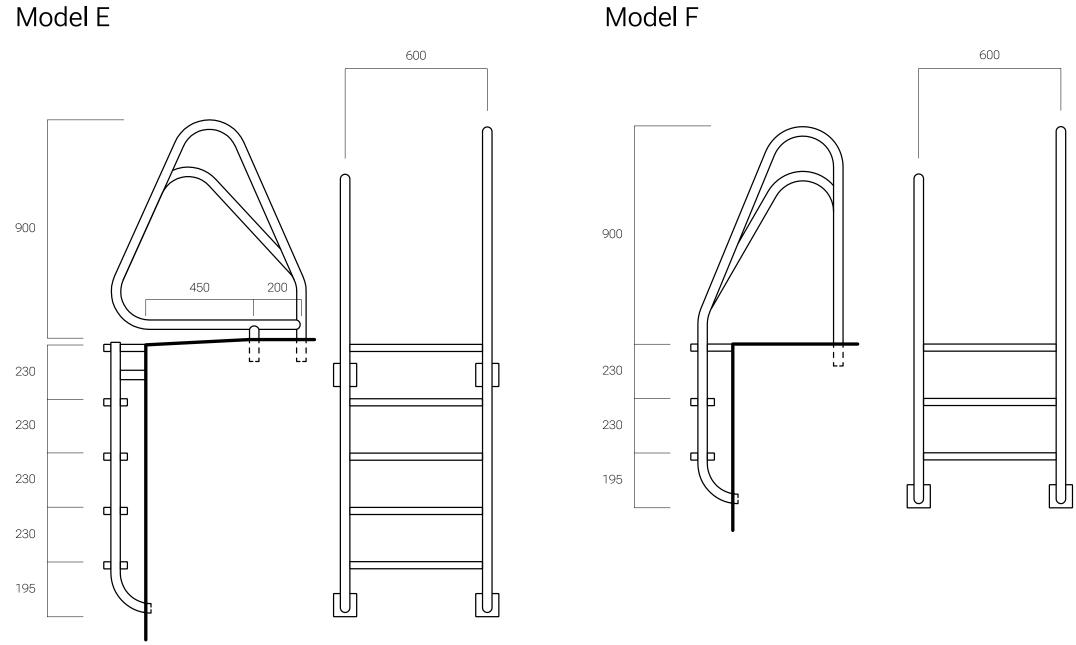

# Ladders

All ladders are made of stainless steel in a quality EN 1.4404 /316L. The pipes are polished and the steps are pattern-embossed and blasted for good slip resistance. The ladder is delivered either fully welded in a matte finish or polished in a glossier finish.

During construction, floor and wall brackets should be fixed at the correct height. At least one floor or wall bracket should be connected to an earth cable.