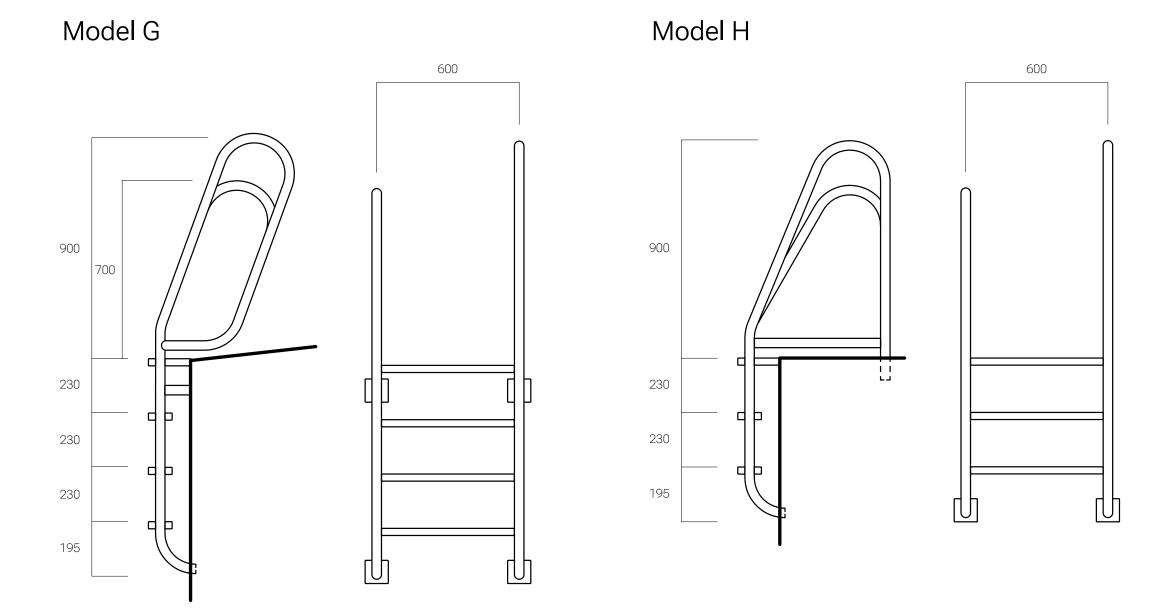

# Ladders

All ladders are made of stainless steel in a quality EN 1.4404 /316L. The pipes are polished and the steps are pattern-embossed and blasted for good slip resistance. The ladder is delivered either fully welded in a matte finish or polished in a glossier finish.

During construction, floor and wall brackets should be fixed at the correct height. At least one floor or wall bracket should be connected to an earth cable.

Model B

Number of steps: 2/3/4/5/6/7

Number of steps: 5