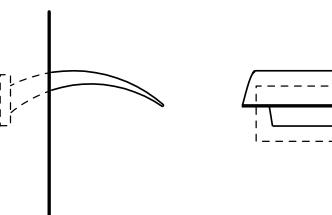

### Waterfall, Cobra, Wall-mounted

Finish: Polished Ev. with flange connection and counter flange for casting.

#### Waterfall, Wall-mounted

Finish: Polished Vertical/Horizontal pipe, for casting.