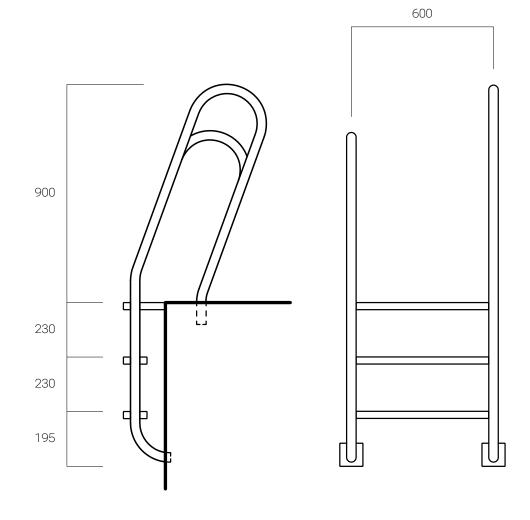

# Model A

Number of steps: 5

Number of steps: 3/5

# Ladders

All ladders are made of stainless steel in a quality EN 1.4404 /316L. The pipes are polished and the steps are pattern-embossed and blasted for good slip resistance. The ladder is delivered either fully welded in a matte finish or polished in a glossier finish.

During construction, floor and wall brackets should be fixed at the correct height. At least one floor or wall bracket should be connected to an earth cable.

Model B

Number of steps: 2/3/4/5/6/7

Number of steps: 5