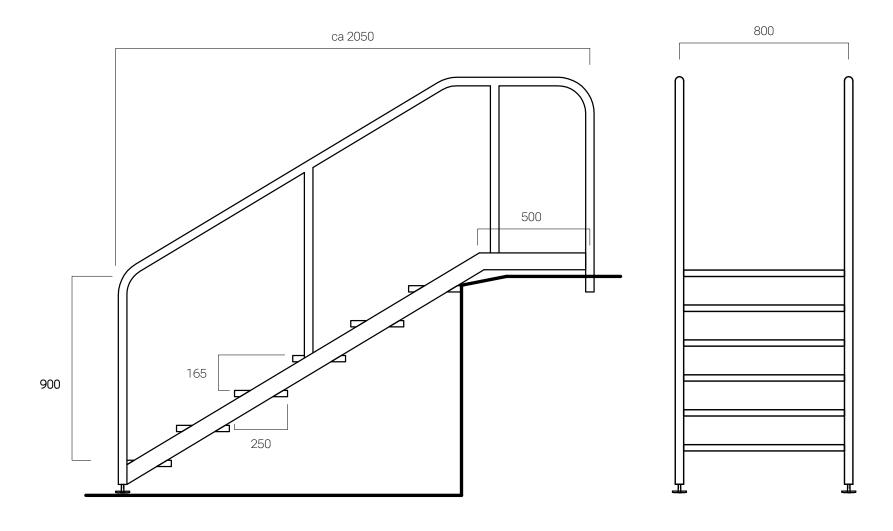

#### Self-supporting, wheelchair accessible

Number of steps: 6

Number of steps: 4/5

Number of steps: 3/5

All material in this PDF belongs to Steelpool AB and may not be copied or used as construction documentation without the consent of Steelpool AB. Violations of this will be pursued by applicable law.