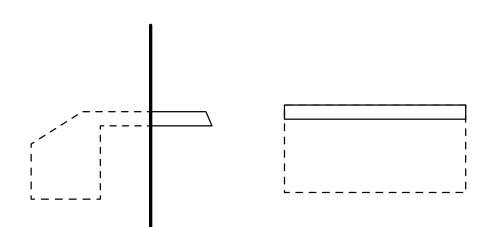

### Waterfall, Cobra, Wall-mounted

Finish: Polished Ev. with flange connection and counter flange for casting.

#### Waterfall, Wall-mounted

Finish: Polished Vertical/Horizontal pipe, for casting.