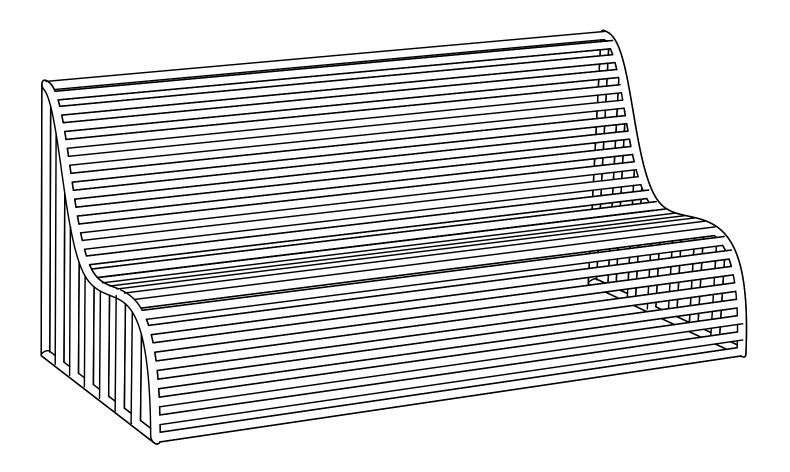

All massage accessories are made of stainless steel in a quality EN 1.4404 / 316L st' st'.

#### Air massage sofa

Finish: Mirror polished/ Satin polished