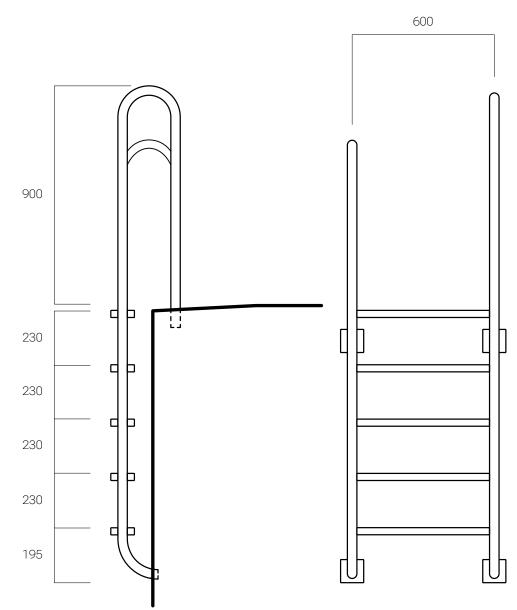

# Ladders

All ladders are made of stainless steel in a quality EN 1.4404 /316L. The pipes are polished and the steps are pattern-embossed and blasted for good slip resistance. The ladder is delivered either fully welded in a matte finish or polished in a glossier finish.

During construction, floor and wall brackets should be fixed at the correct height. At least one floor or wall bracket should be connected to an earth cable.

Model B

Number of steps: 2/3/4/5/6/7

Number of steps: 5

# Model A

Number of steps: 5

Number of steps: 3/5