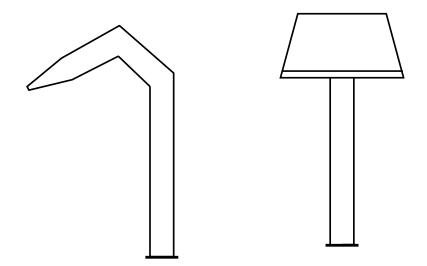

# Ladders

All ladders are made of stainless steel in a quality EN 1.4404 /316L. The pipes are polished and the steps are pattern-embossed and blasted for good slip resistance. The ladder is delivered either fully welded in a matte finish or polished in a glossier finish.

During construction, floor and wall brackets should be fixed at the correct height. At least one floor or wall bracket should be connected to an earth cable.

Model B

Number of steps: 2/3/4/5/6/7

Number of steps: 5

# Model A

Number of steps: 5

Number of steps: 3/5