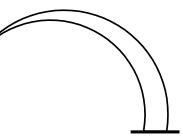

### Slim-flow waterfall

Finish: Polished With flange connection and counter flange for casting.