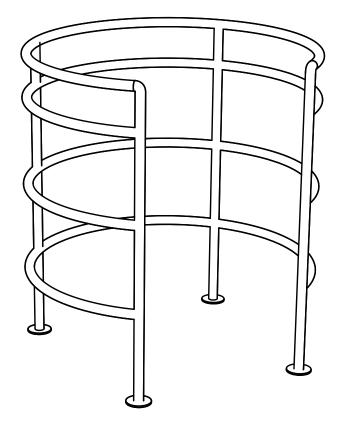

# Fountain

All fountains are made of stainless steel in a quality EN 1.4404 / AISI 316L / V4A.

We recommend grounding the product.

### Waterfall, Cobra, Wall-mounted

Finish: Polished Ev. with flange connection and counter flange for casting.

#### Waterfall, Wall-mounted

Finish: Polished Vertical/Horizontal pipe, for casting.