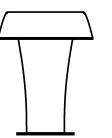

#### Wide-flow waterfall

Finish: Polished / Lacquered in Silver / Blue metallic With flange connection and counter flange for casting.

#### Waterfall, Cobra

Finish: Polished / Lacquered in Silver / Blue metallic With flange connection and counter flange for casting.

#### Waterfall, Angular

Finish: Polished / Lacquered in Silver / Blue metallic With flange connection and counter flange for casting.

All material in this PDF belongs to Steelpool AB and may not be copied or used as construction documentation without the consent of Steelpool AB. Violations of this will be pursued by applicable law.